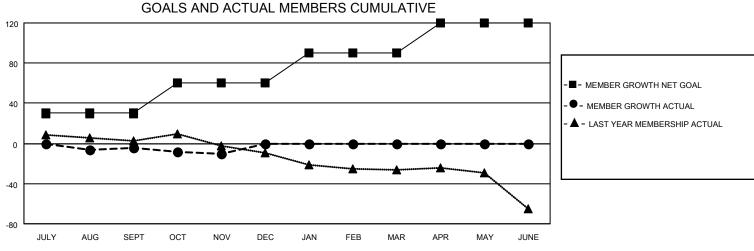

## District 202 M

| Clubs RESULTS FOR 2022-2023 |   |   |   | Members RESULTS FOR 2022-2023 |    |    |    |
|-----------------------------|---|---|---|-------------------------------|----|----|----|
|                             |   |   |   |                               |    |    |    |
| JULY/AUG/SEPT               | 0 | 0 | 2 | JULY/AUG/SEPT                 | 30 | 19 | 12 |
| OCT/NOV/DEC                 | 0 | 0 | 0 | OCT/NOV/DEC                   | 30 | 11 | 15 |
| JAN/FEB/MAR                 | 0 | 0 | 0 | JAN/FEB/MAR                   | 30 | 0  | 0  |
| APR/MAY/JUNE                | 0 | 0 | 0 | APR/MAY/JUNE                  | 30 | 0  | 0  |